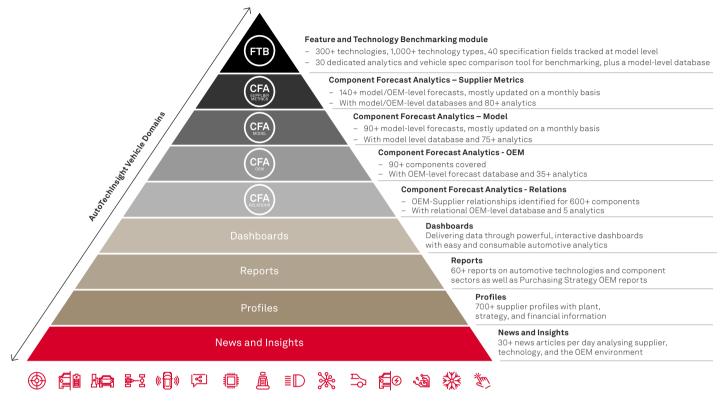

# Automotive Supply Chain and Technology portfolio

AutoTechInsight Domains (15)

#### Four levels of granularity to fit your needs

- All OEMs
- 80+ Analytics
- 140+ Components and Subsystems

- All OEMs
- 75+ Analytics
- 90+ Components and Subsystems

- Top 20 OEMs
- 35+ Analytics
- 90+ Components

- All OEMs
- 5 Analytics
- 600+ Components
- Divided into 13 vehicle domains